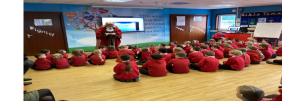

On Wednesday this week we had a visit from the Mayor of West Lancashire. Mrs Westley spoke to all of the children about her role as Mayor and explained all about her robes. She then enjoyed a tour of school meeting all of the children as they worked. She was most impressed with school and has asked if she could come back and visit again!