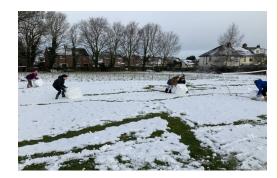

## Westhead Lathom St James'

NUMBER 22 10th March 2023

www.wlsj.lancs.sch.uk

Dear Families,

What a fantastic week from start to end.

This morning the whole school spent time on the field enjoying the freshly fallen snow. It's rare to see snow and we knew the children (and some staff) would be itching to get out and play. It was fabulous! The children made snowmen, raiding the snack boxes for carrots for noses. They had snowball fights, made snow angels and all in all had a thoroughly good time. On return to school some warm drinks for all meant we were soon warmed back up and ready for our regular lessons albeit with slightly smelly classrooms from all the socks lining the radiators!

## **OUR BUSY SCHOOL WEEK**

Oscar at his confirmation.

Our Mayor with her splendid robes of office.

Our children having loads of fun in the snow this morning !

Please do not include crisps as part of your child's break and/or lunchtime snack. There are a lot of packets appearing in school and also empty packets littering the playground. We have a Healthy Eating school policy that we try our best to adhere to. Thank you, Miss Clark.