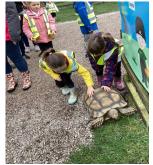

### Dear Families,

We had a fabulous start to the week when we took half of the school out on a trip. Ladybirds, Butterflies and Busy Bees enjoyed a fun filled day at Windmill Animal Farm.

During the day the children learned about the animals linking in with their work on life cycles in science. They all had the opportunity to bottle feed a lamb, feed the animals in the paddocks and hold some creepy crawlies. I have to say I was amazed at the number of children that were brave enough to hold the tarantula, snakes and lizards!

After a lovely lunch the children had a great time playing on the tractors and on the play area and those that wanted to, went to pet the guinea pigs and rabbits. The day ended after a ride on the train and a last quick ten minute play before we came back to school.