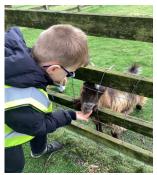

### Dear Families,

We had a fabulous start to the week when we took half of the school out on a trip. Ladybirds, Butterflies and Busy Bees enjoyed a fun filled day at Windmill Animal Farm.

During the day the children learned about the animals linking in with their work on life cycles in science. They all had the opportunity to bottle feed a lamb, feed the animals in the paddocks and hold some creepy crawlies. I have to say I was amazed at the number of children that were brave enough to hold the tarantula, snakes and lizards!

After a lovely lunch the children had a great time playing on the tractors and on the play area and those that wanted to, went to pet the guinea pigs and rabbits. The day ended after a ride on the train and a last quick ten minute play before we came back to school.