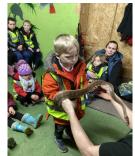

### Dear Families,

We had a fabulous start to the week when we took half of the school out on a trip. Ladybirds, Butterflies and Busy Bees enjoyed a fun filled day at Windmill Animal Farm.

During the day the children learned about the animals linking in with their work on life cycles in science. They all had the opportunity to bottle feed a lamb, feed the animals in the paddocks and hold some creepy crawlies. I have to say I was amazed at the number of children that were brave enough to hold the tarantula, snakes and lizards!