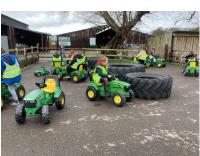

After a lovely lunch the children had a great time playing on the tractors and on the play area and those that wanted to, went to pet the guinea pigs and rabbits. The day ended after a ride on the train and a last quick ten minute play before we came back to school.