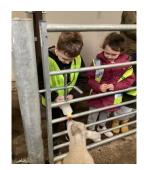

### Dear Families,

We had a fabulous start to the week when we took half of the school out on a trip. Ladybirds, Butterflies and Busy Bees enjoyed a fun filled day at Windmill Animal Farm.

During the day the children learned about the animals linking in with their work on life cycles in science. They all had the opportunity to bottle feed a lamb, feed the animals in the paddocks and hold some creepy crawlies. I have to say I was amazed at the number of children that were brave enough to hold the tarantula, snakes and lizards!

After a lovely lunch the children had a great time playing on the tractors and on the play area and those that wanted to, went to pet the guinea pigs and rabbits. The day ended after a ride on the train and a last quick ten minute play before we came back to school.