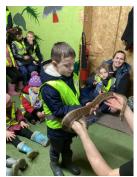

### Dear Families,

We had a fabulous start to the week when we took half of the school out on a trip. Ladybirds, Butterflies and Busy Bees enjoyed a fun filled day at Windmill Animal Farm.

During the day the children learned about the animals linking in with their work on life cycles in science. They all had the opportunity to bottle feed a lamb, feed the animals in the paddocks and hold some creepy crawlies. I have to say I was amazed at the number of children that were brave enough to hold the tarantula, snakes and lizards!

# **OUR BUSY SCHOOL WEEK**

Ladybirds, Butterflies and Busy Bees fun filled day at Windmill Farm.

St James' Church, Westhead

For pastoral support and zoom log-ins please contact—

Rev John Sephton on john-sephton1@yahoo.com