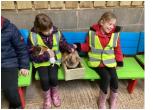

### Dear Families,

We had a fabulous start to the week when we took half of the school out on a trip. Ladybirds, Butterflies and Busy Bees enjoyed a fun filled day at Windmill Animal Farm.

During the day the children learned about the animals linking in with their work on life cycles in science. They all had the opportunity to bottle feed a lamb, feed the animals in the paddocks and hold some creepy crawlies. I have to say I was amazed at the number of children that were brave enough to hold the tarantula, snakes and lizards!

After a lovely lunch the children had a great time playing on the tractors and on the play area and those that wanted to, went to pet the guinea pigs and rabbits. The day ended after a ride on the train and a last quick ten minute play before we came back to school.

# **OUR BUSY SCHOOL WEEK**

Ladybirds, Butterflies and Busy Bees fun filled day at Windmill Farm.

St James' Church, Westhead

For pastoral support and zoom log-ins please contact—

Rev John Sephton on john-sephton1@yahoo.com