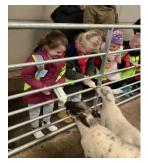

### Dear Families,

We had a fabulous start to the week when we took half of the school out on a trip. Ladybirds, Butterflies and Busy Bees enjoyed a fun filled day at Windmill Animal Farm.

During the day the children learned about the animals linking in with their work on life cycles in science. They all had the opportunity to bottle feed a lamb, feed the animals in the paddocks and hold some creepy crawlies. I have to say I was amazed at the number of children that were brave enough to hold the tarantula, snakes and lizards!

After a lovely lunch the children had a great time playing on the tractors and on the play area and those that wanted to, went to pet the guinea pigs and rabbits. The day ended after a ride on the train and a last quick ten minute play before we came back to school.